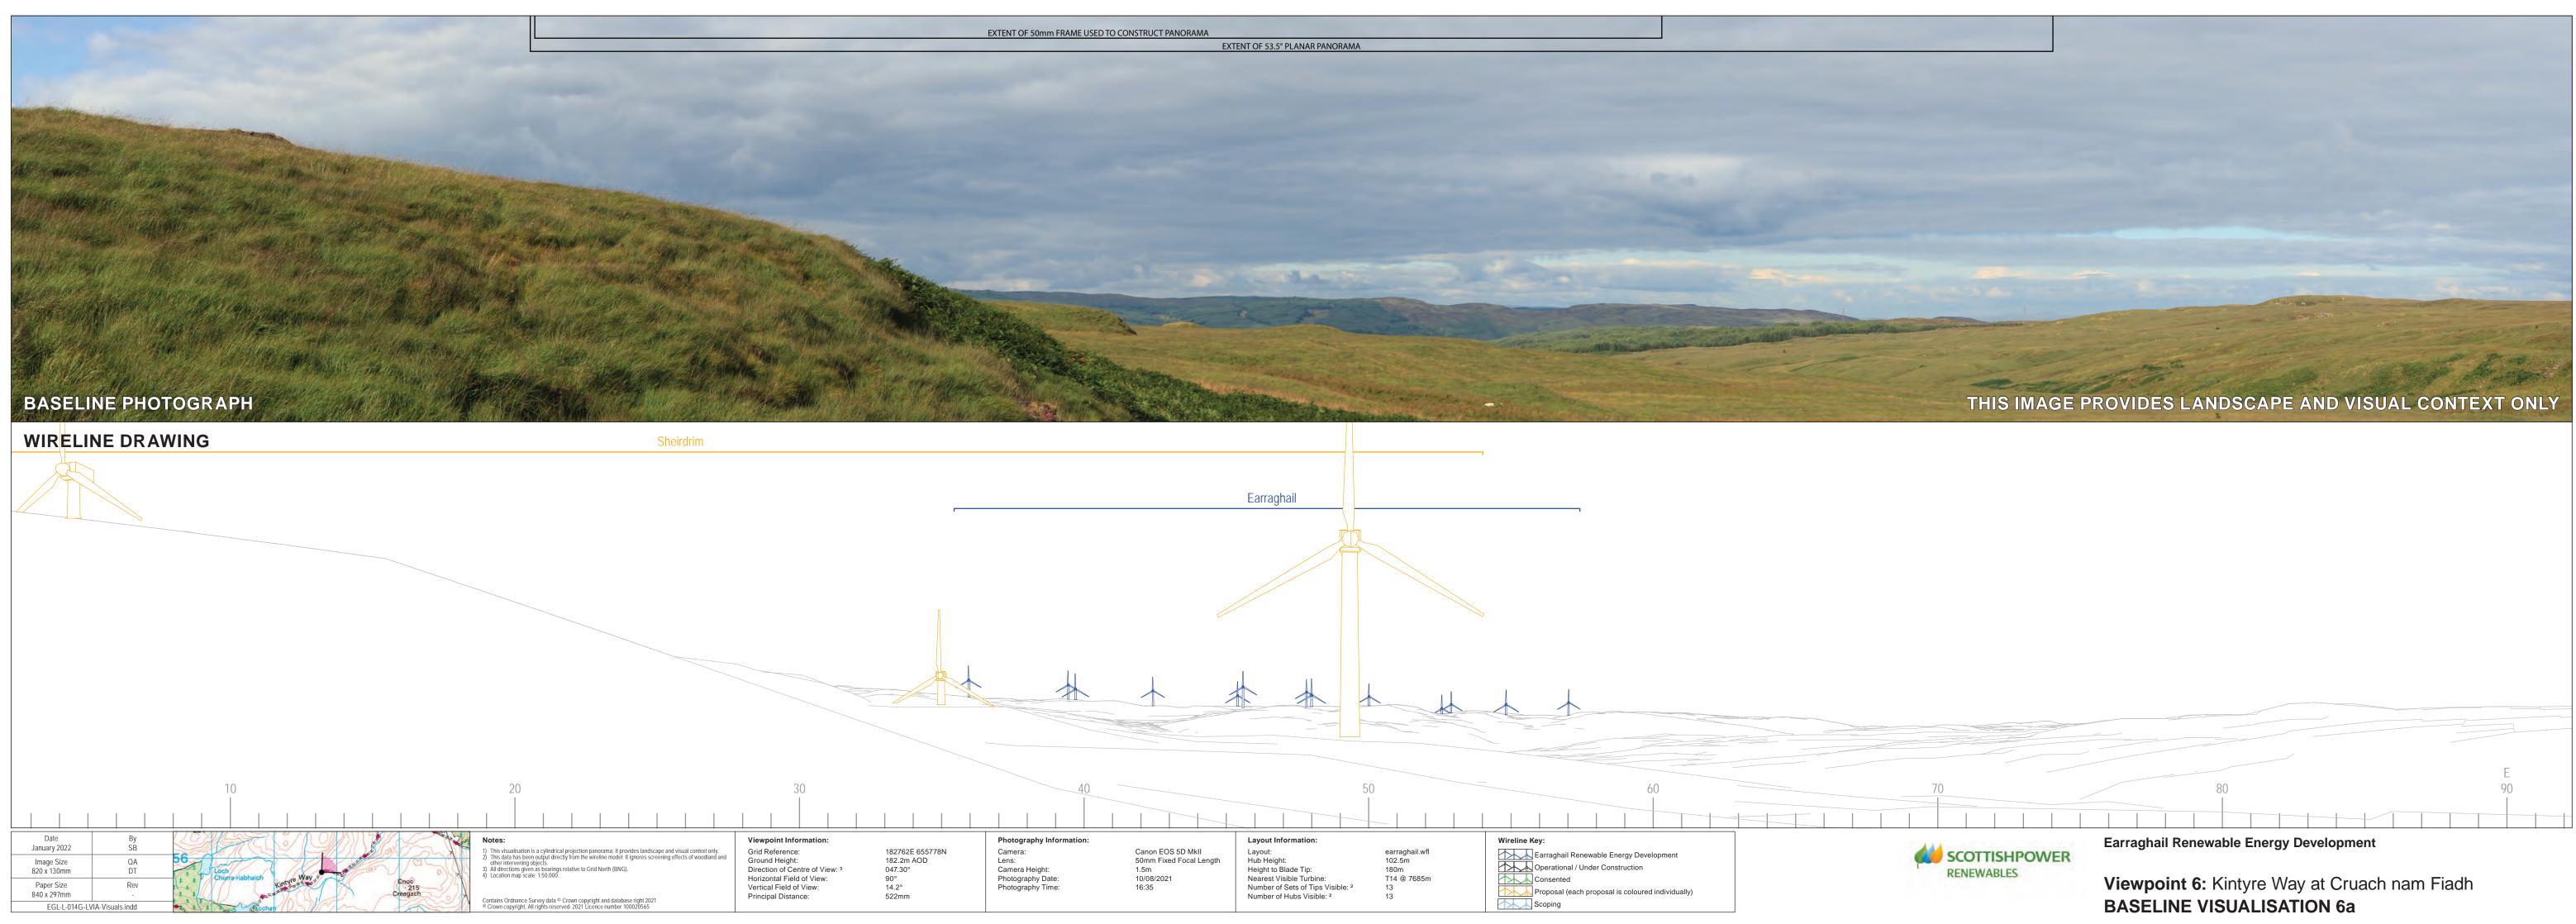

### Viewpoint Information

- Grid Reference: Ground Height: Direction of Centre of View: <sup>3</sup> Horizontal Field of View: Vertical Field of View: Principal Distance:
- 182762E 655778N 182.2m AOD 047.30° 53.5° 18.2° 812.5mm

## Photography Information: Camera: Lens: Camera Height: Photography Date: Photography Time:

Canon EOS 5D MkII 50mm Fixed Focal Length 1.5m 10/08/2021 16:35

#### Layout Information: Layout:

earraghail.wfl 102.5m 180m T14 @ 7685m Hub Height: Height to Blade Tip: Nearest Visible Turbine: Number of Sets of Tips Visible: <sup>2</sup> Number of Hubs Visible: <sup>2</sup> 13 13