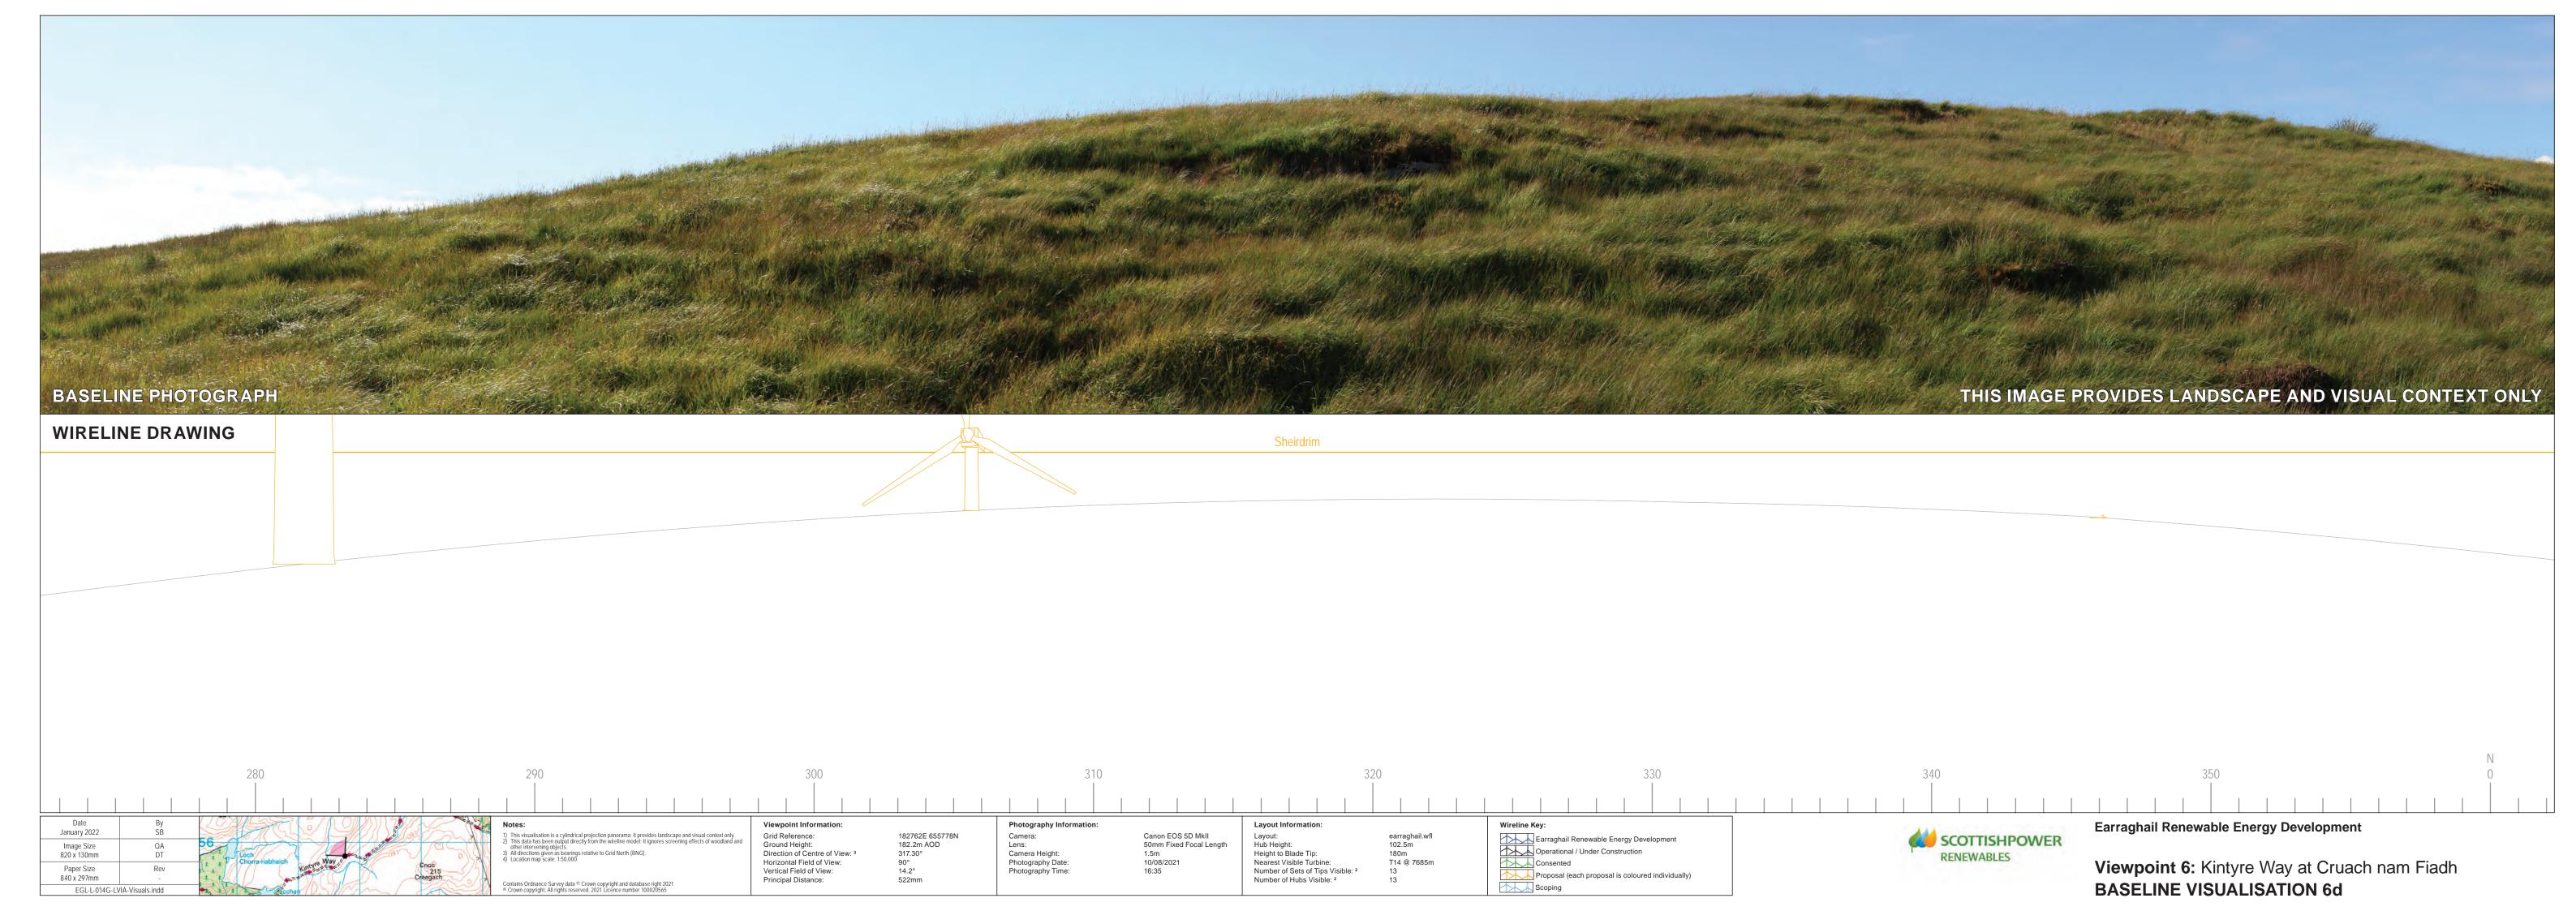

### Viewpoint Information

- Grid Reference: Ground Height: Direction of Centre of View: <sup>3</sup> Horizontal Field of View: Vertical Field of View: Principal Distance:
- 182762E 655778N 182.2m AOD 047.30° 53.5° 18.2° 812.5mm

## Photography Information: Camera: Lens: Camera Height: Photography Date: Photography Time:

Canon EOS 5D MkII 50mm Fixed Focal Length 1.5m 10/08/2021 16:35

#### Layout Information: Layout:

earraghail.wfl 102.5m 180m T14 @ 7685m Hub Height: Height to Blade Tip: Nearest Visible Turbine: Number of Sets of Tips Visible: <sup>2</sup> Number of Hubs Visible: <sup>2</sup> 13 13