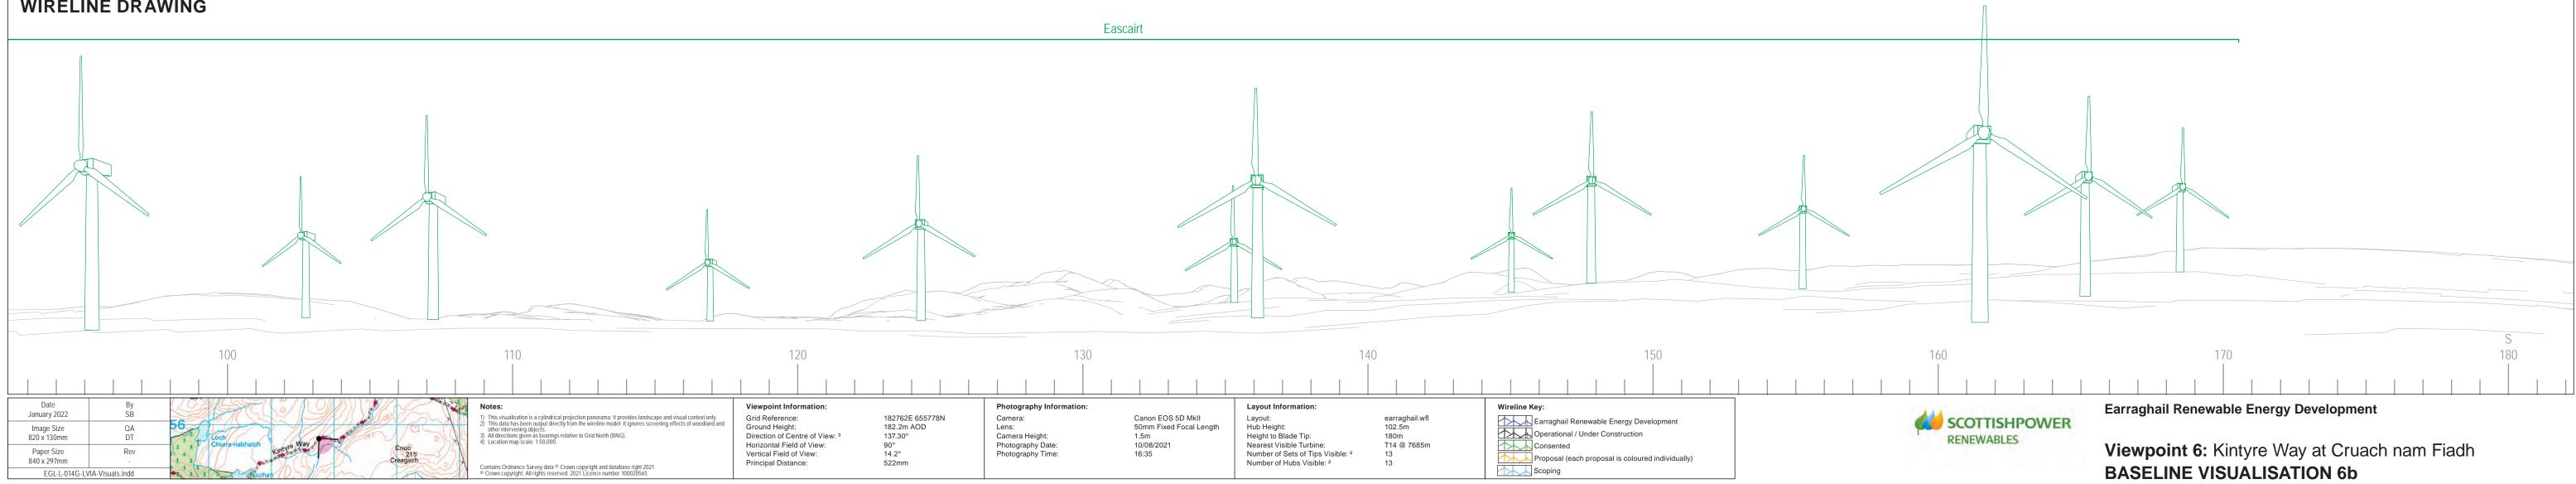

### Viewpoint Information

- Grid Reference: Ground Height: Direction of Centre of View: <sup>3</sup> Horizontal Field of View: Vertical Field of View: Principal Distance:
- 182762E 655778N 182.2m AOD 047.30° 53.5° 18.2° 812.5mm

## Photography Information: Camera: Lens: Camera Height: Photography Date: Photography Time:

Canon EOS 5D MkII 50mm Fixed Focal Length 1.5m 10/08/2021 16:35

#### Layout Information: Layout:

earraghail.wfl 102.5m 180m T14 @ 7685m Hub Height: Height to Blade Tip: Nearest Visible Turbine: Number of Sets of Tips Visible: <sup>2</sup> Number of Hubs Visible: <sup>2</sup> 13 13