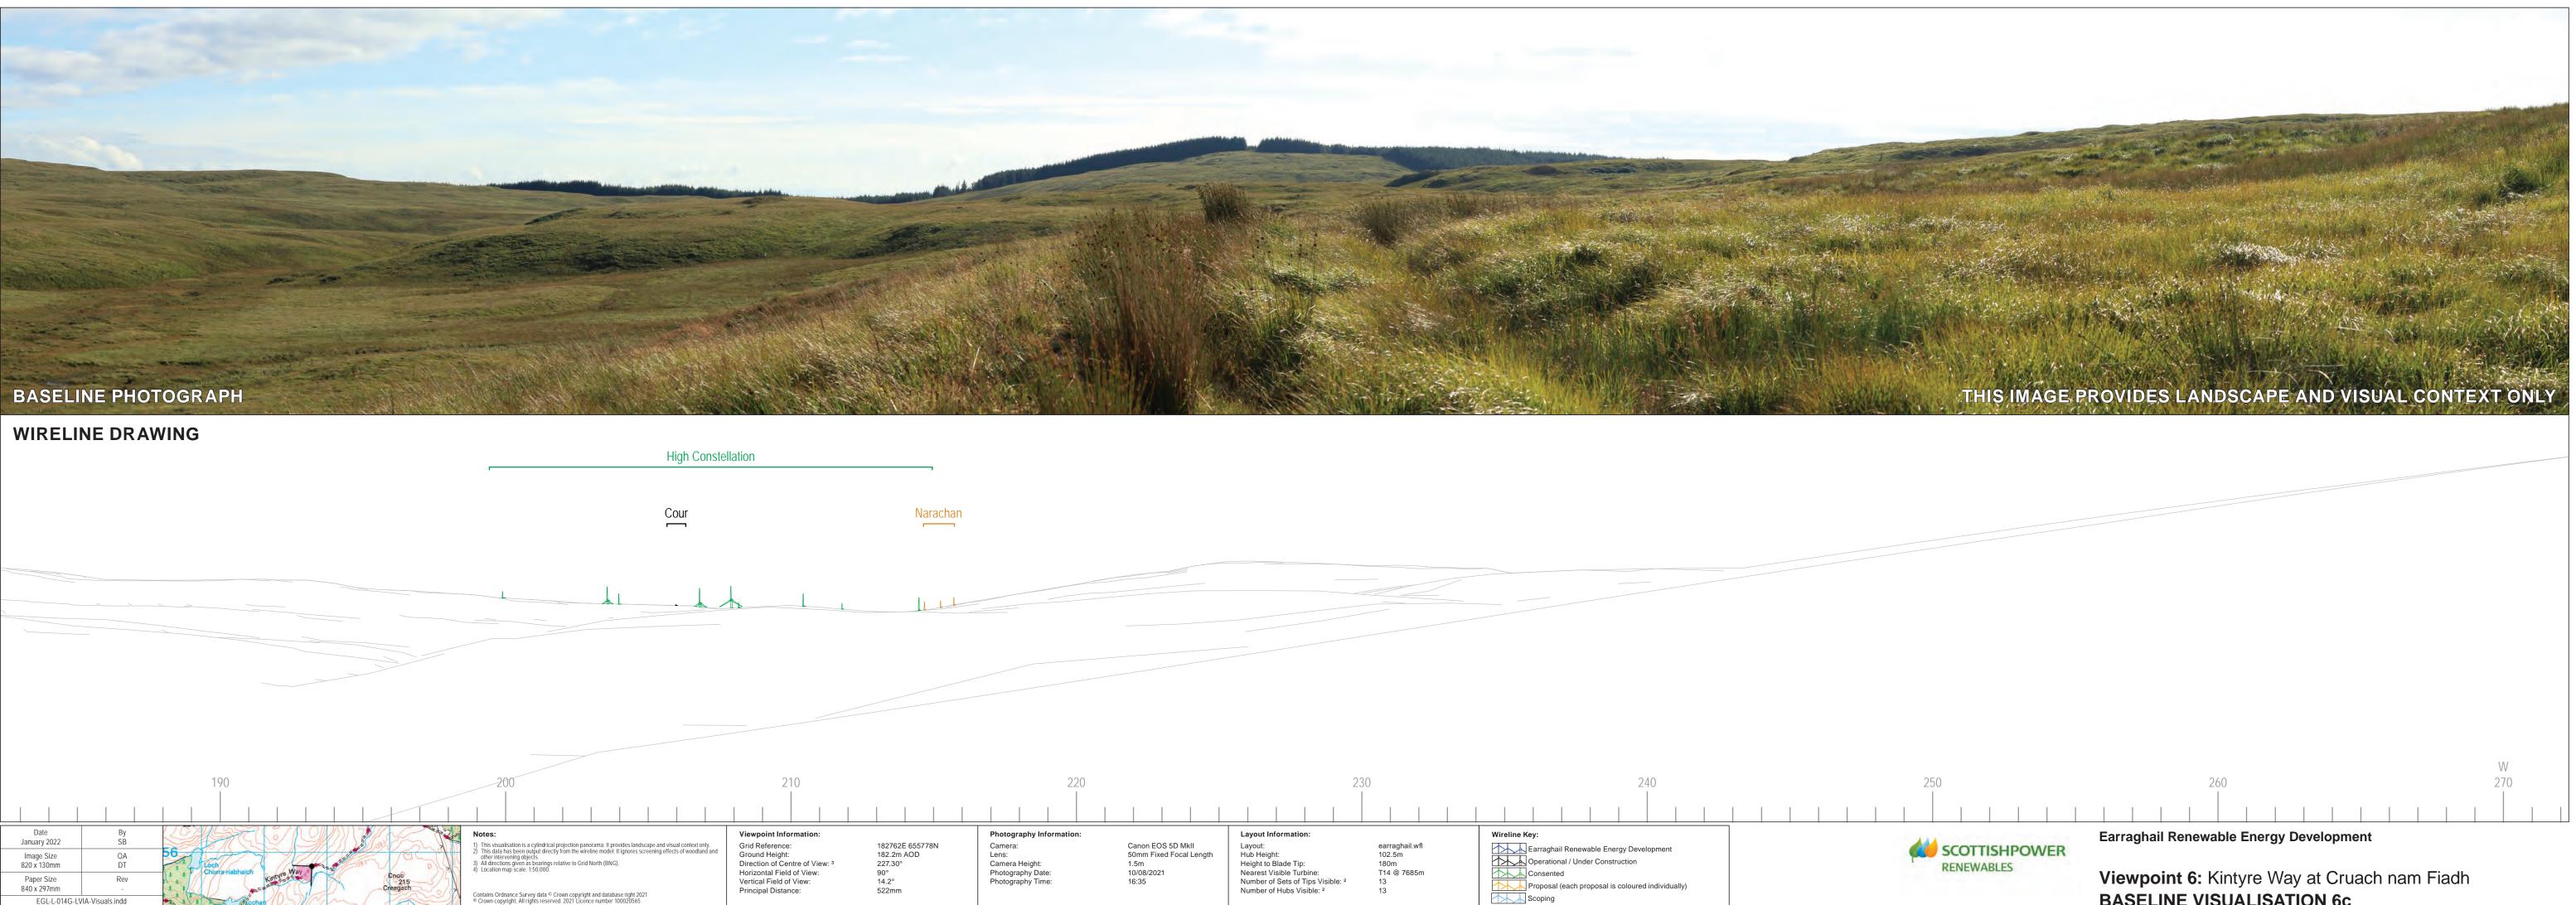

### Viewpoint Information

- Grid Reference: Ground Height: Direction of Centre of View: <sup>3</sup> Horizontal Field of View: Vertical Field of View: Principal Distance:
- 182762E 655778N 182.2m AOD 047.30° 53.5° 18.2° 812.5mm

## Photography Information: Camera: Lens: Camera Height: Photography Date: Photography Time:

Canon EOS 5D MkII 50mm Fixed Focal Length 1.5m 10/08/2021 16:35

#### Layout Information: Layout:

earraghail.wfl 102.5m 180m T14 @ 7685m Hub Height: Height to Blade Tip: Nearest Visible Turbine: Number of Sets of Tips Visible: <sup>2</sup> Number of Hubs Visible: <sup>2</sup> 13 13