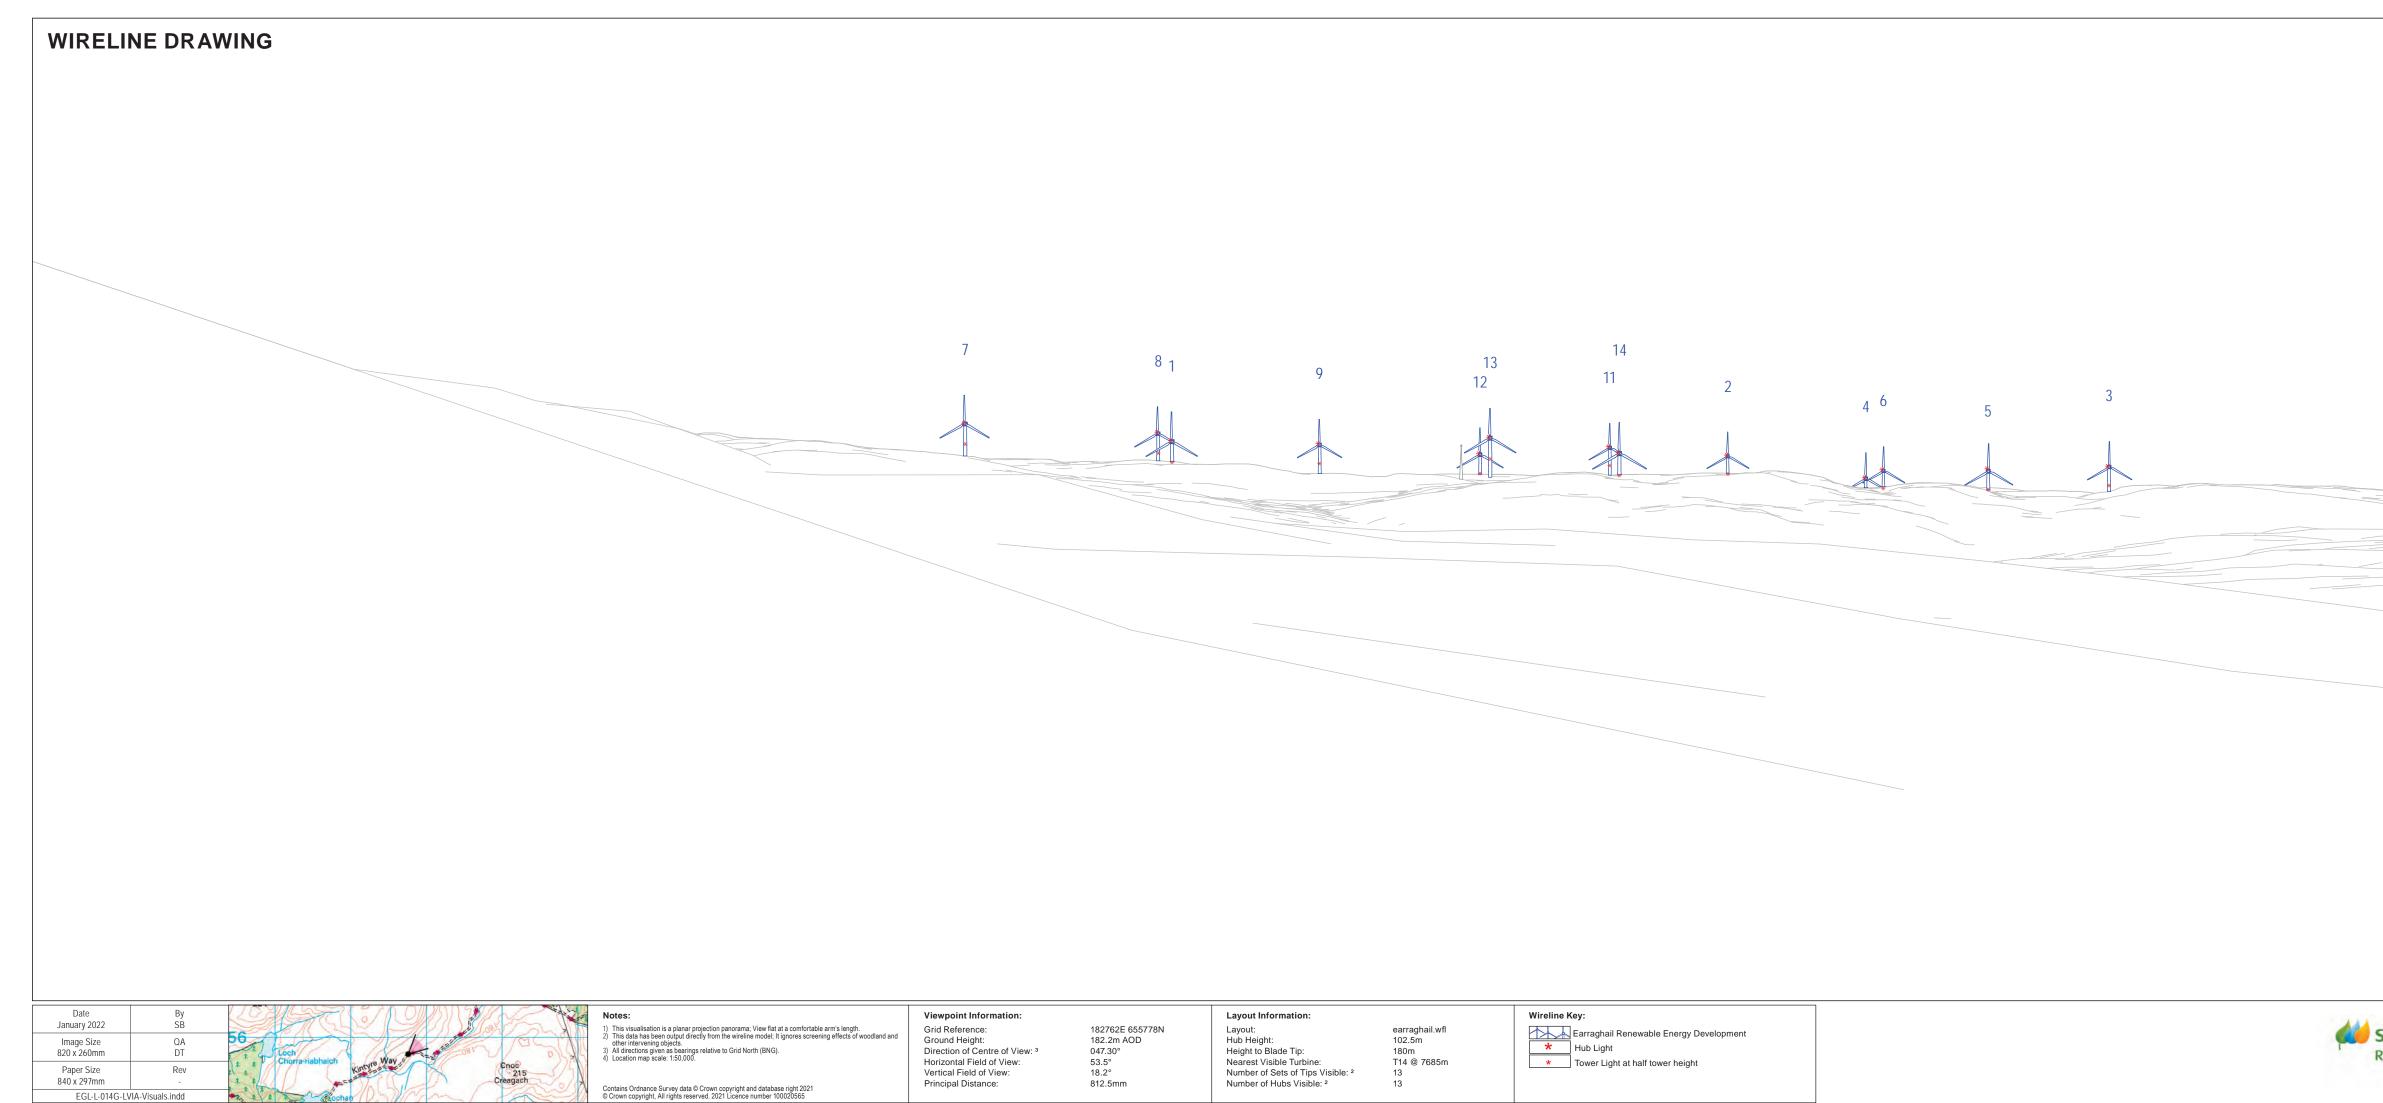

## WIRELINE DRAWING

| vfl |  |  |  |
|-----|--|--|--|
| 5m  |  |  |  |

Viewpoint 6: Kintyre Way at Cruach nam Fiadh WIRELINE VISUALISATION 6e

### Notes:

This visualisation is a planar projection panorama; View flat at a comfortable arm's length.
This data has been output directly from the wireline model; It ignores screening effects of woodland and other intervening objects.
All directions given as bearings relative to Grid North (BNG).
Location map scale: 1:50,000.

### Viewpoint Information

- Grid Reference: Ground Height: Direction of Centre of View: <sup>3</sup> Horizontal Field of View: Vertical Field of View: Principal Distance:
- 182762E 655778N 182.2m AOD 047.30° 53.5° 18.2° 812.5mm

## Photography Information: Camera: Lens: Camera Height: Photography Date: Photography Time:

Canon EOS 5D MkII 50mm Fixed Focal Length 1.5m 10/08/2021 16:35

#### Layout Information: Layout:

earraghail.wfl 102.5m 180m T14 @ 7685m Hub Height: Height to Blade Tip: Nearest Visible Turbine: Number of Sets of Tips Visible: <sup>2</sup> Number of Hubs Visible: <sup>2</sup> 13 13