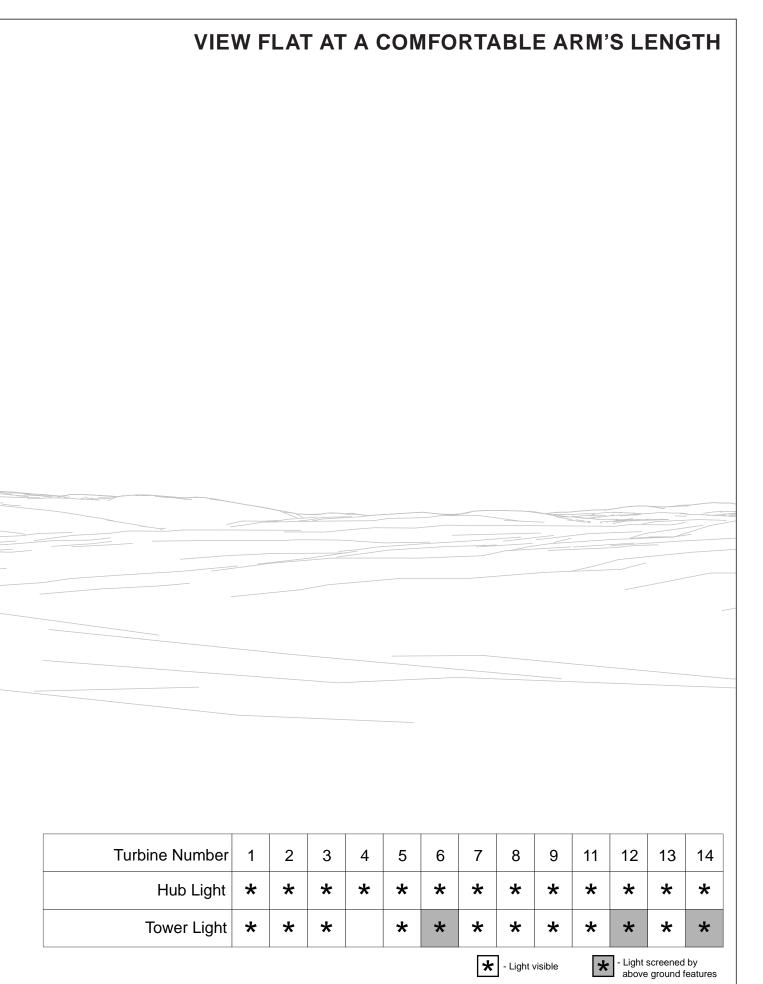

## WIRELINE DRAWING

| vfl |  |  |  |
|-----|--|--|--|
| 5m  |  |  |  |

Viewpoint 6: Kintyre Way at Cruach nam Fiadh WIRELINE VISUALISATION 6e

### Notes:

This visualisation is a planar projection panorama; View flat at a comfortable arm's length.
This data has been output directly from the wireline model; It ignores screening effects of woodland and other intervening objects.
All directions given as bearings relative to Grid North (BNG).
Location map scale: 1:50,000.

### Viewpoint Information

- Grid Reference: Ground Height: Direction of Centre of View: <sup>3</sup> Horizontal Field of View: Vertical Field of View: Principal Distance:
- 182762E 655778N 182.2m AOD 047.30° 53.5° 18.2° 812.5mm

## Photography Information: Camera: Lens: Camera Height: Photography Date: Photography Time:

Canon EOS 5D MkII 50mm Fixed Focal Length 1.5m 10/08/2021 16:35

#### Layout Information: Layout:

earraghail.wfl 102.5m 180m T14 @ 7685m Hub Height: Height to Blade Tip: Nearest Visible Turbine: Number of Sets of Tips Visible: <sup>2</sup> Number of Hubs Visible: <sup>2</sup> 13 13