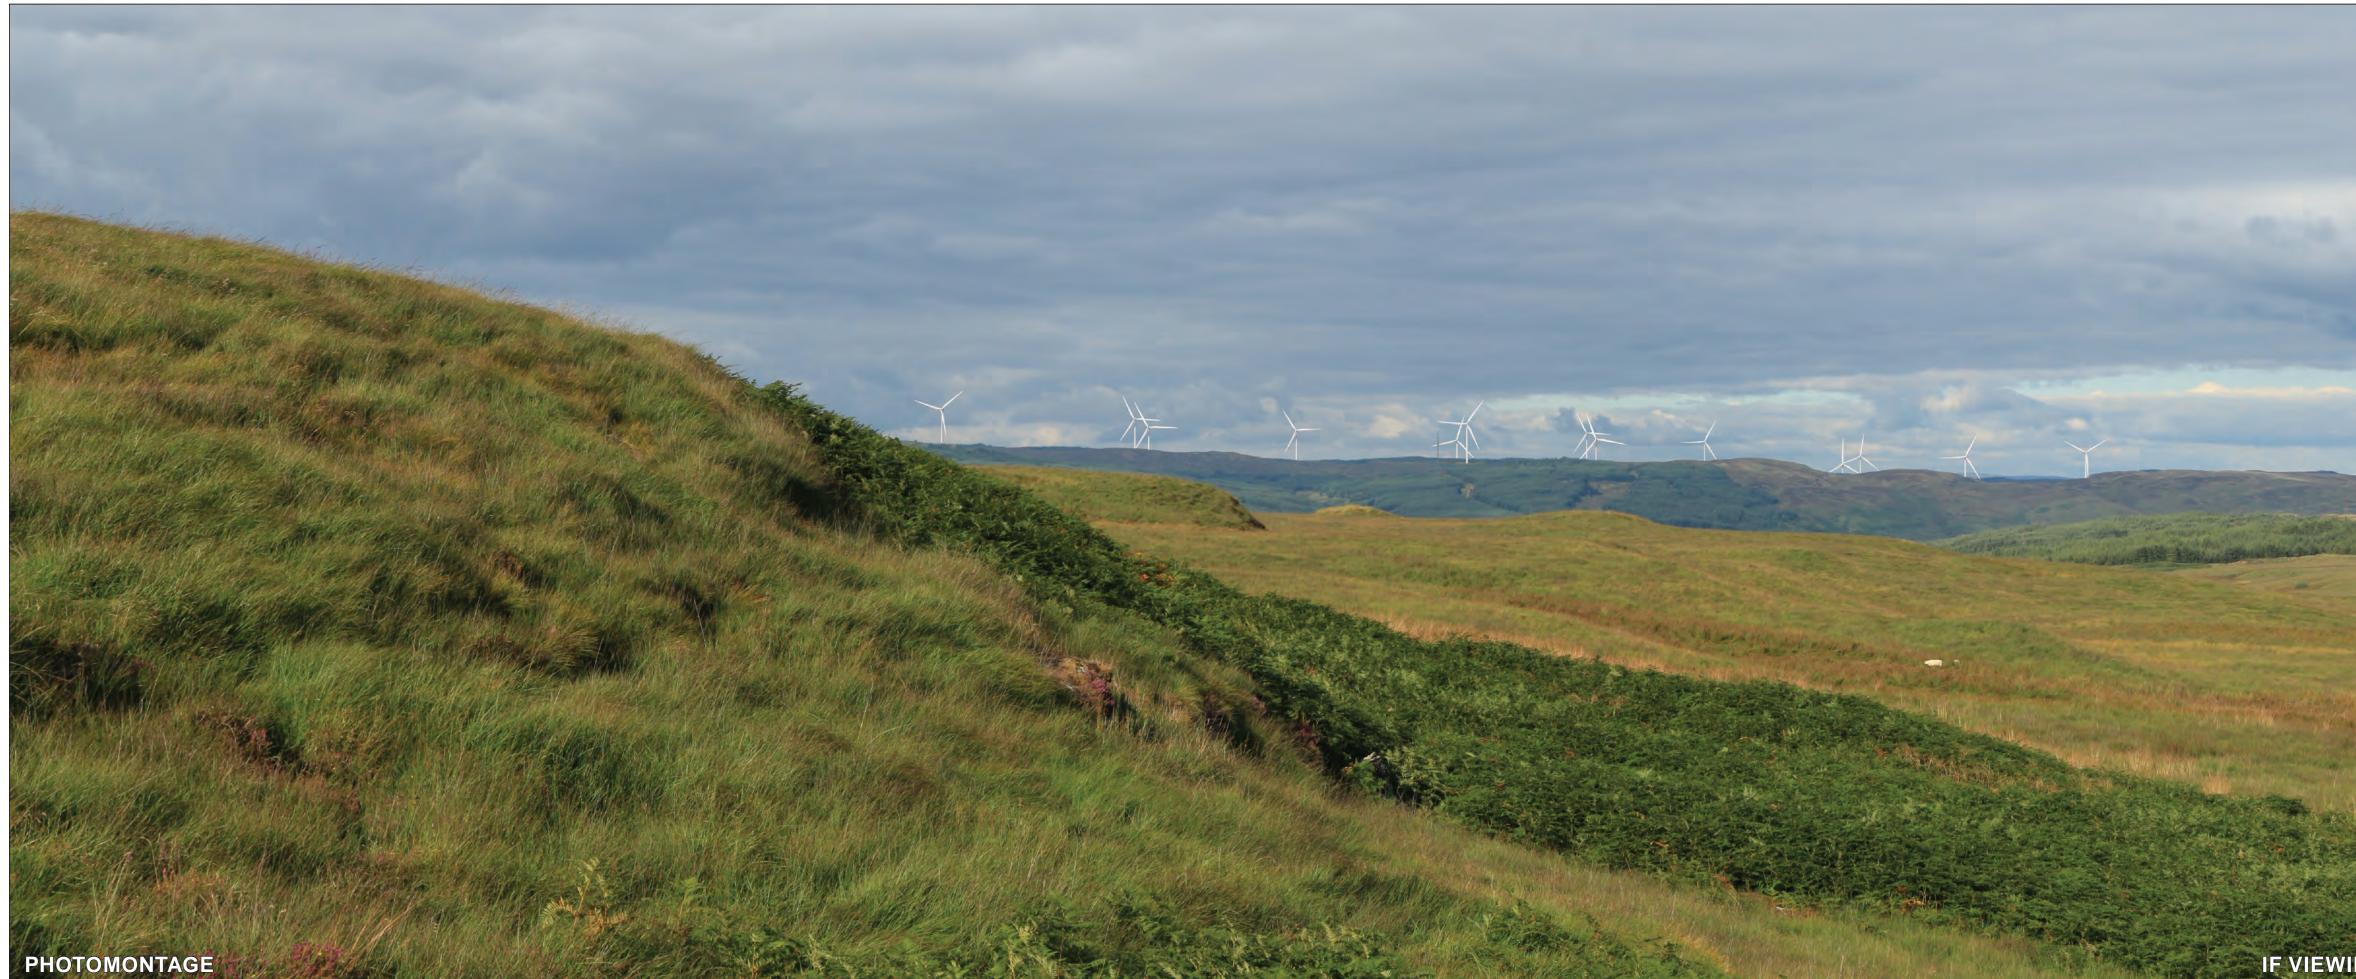

# VIEW FLAT AT A COMFORTABLE ARM'S LENGTH IF VIEWING THIS IMAGE ON A SCREEN, ENLARGE TO FULL SCREEN HEIGHT

Earraghail Renewable Energy Development

Viewpoint 6: Kintyre Way at Cruach nam Fiadh **PHOTOMONTAGE VISUALISATION 6f**

### Notes:

This visualisation is a planar projection panorama; View flat at a comfortable arm's length.
This data has been output directly from the wireline model; It ignores screening effects of woodland and other intervening objects.
All directions given as bearings relative to Grid North (BNG).
Location map scale: 1:50,000.

### Viewpoint Information

- Grid Reference: Ground Height: Direction of Centre of View: <sup>3</sup> Horizontal Field of View: Vertical Field of View: Principal Distance:
- 182762E 655778N 182.2m AOD 047.30° 53.5° 18.2° 812.5mm

## Photography Information: Camera: Lens: Camera Height: Photography Date: Photography Time:

Canon EOS 5D MkII 50mm Fixed Focal Length 1.5m 10/08/2021 16:35

#### Layout Information: Layout:

earraghail.wfl 102.5m 180m T14 @ 7685m Hub Height: Height to Blade Tip: Nearest Visible Turbine: Number of Sets of Tips Visible: <sup>2</sup> Number of Hubs Visible: <sup>2</sup> 13 13