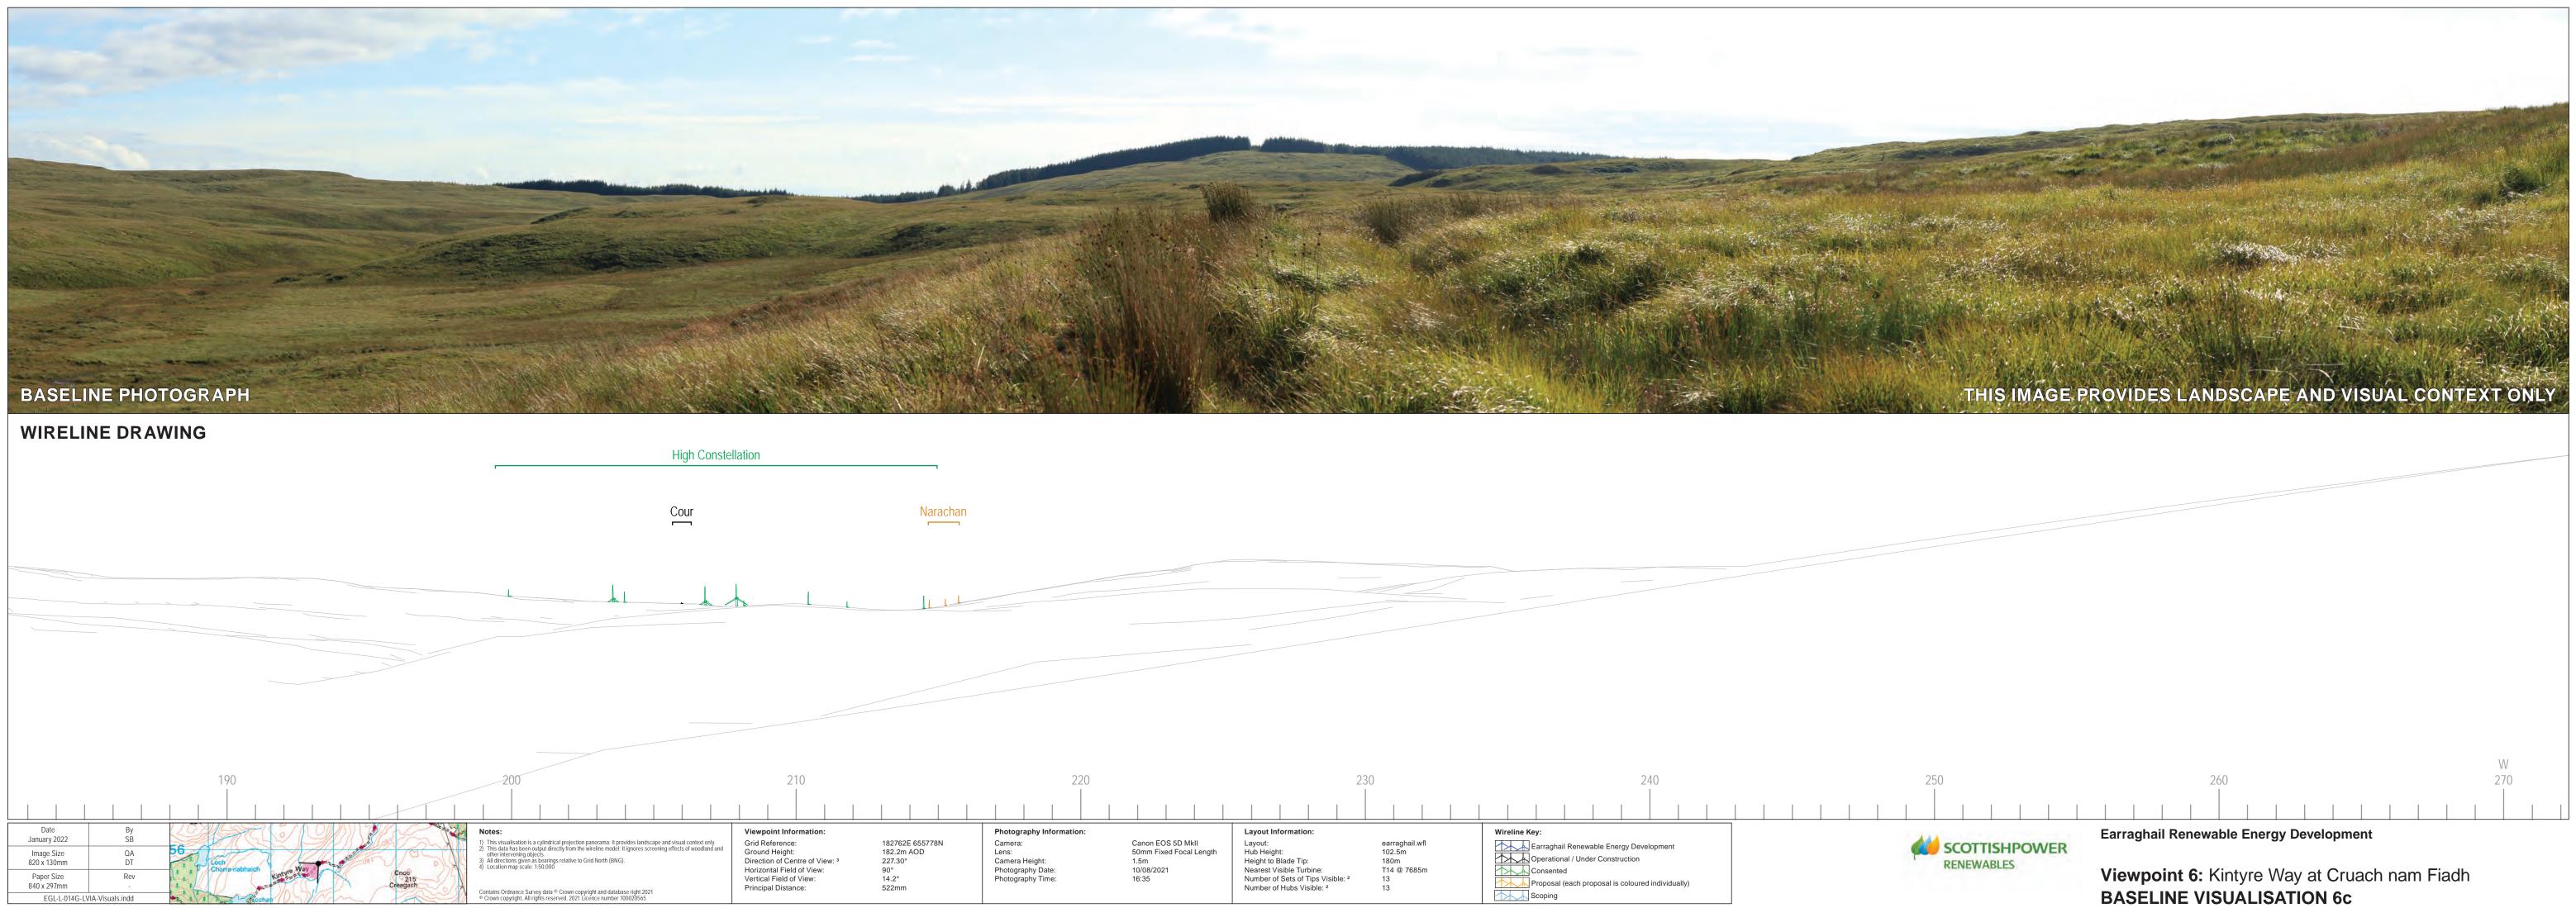

### Viewpoint Information

- Grid Reference: Ground Height: Direction of Centre of View: <sup>3</sup> Horizontal Field of View: Vertical Field of View: Principal Distance:
- 182762E 655778N 182.2m AOD 047.30° 53.5° 18.2° 812.5mm

## Photography Information: Camera: Lens: Camera Height: Photography Date: Photography Time:

Canon EOS 5D MkII 50mm Fixed Focal Length 1.5m 10/08/2021 16:35

#### Layout Information: Layout:

earraghail.wfl 102.5m 180m T14 @ 7685m Hub Height: Height to Blade Tip: Nearest Visible Turbine: Number of Sets of Tips Visible: <sup>2</sup> Number of Hubs Visible: <sup>2</sup> 13 13