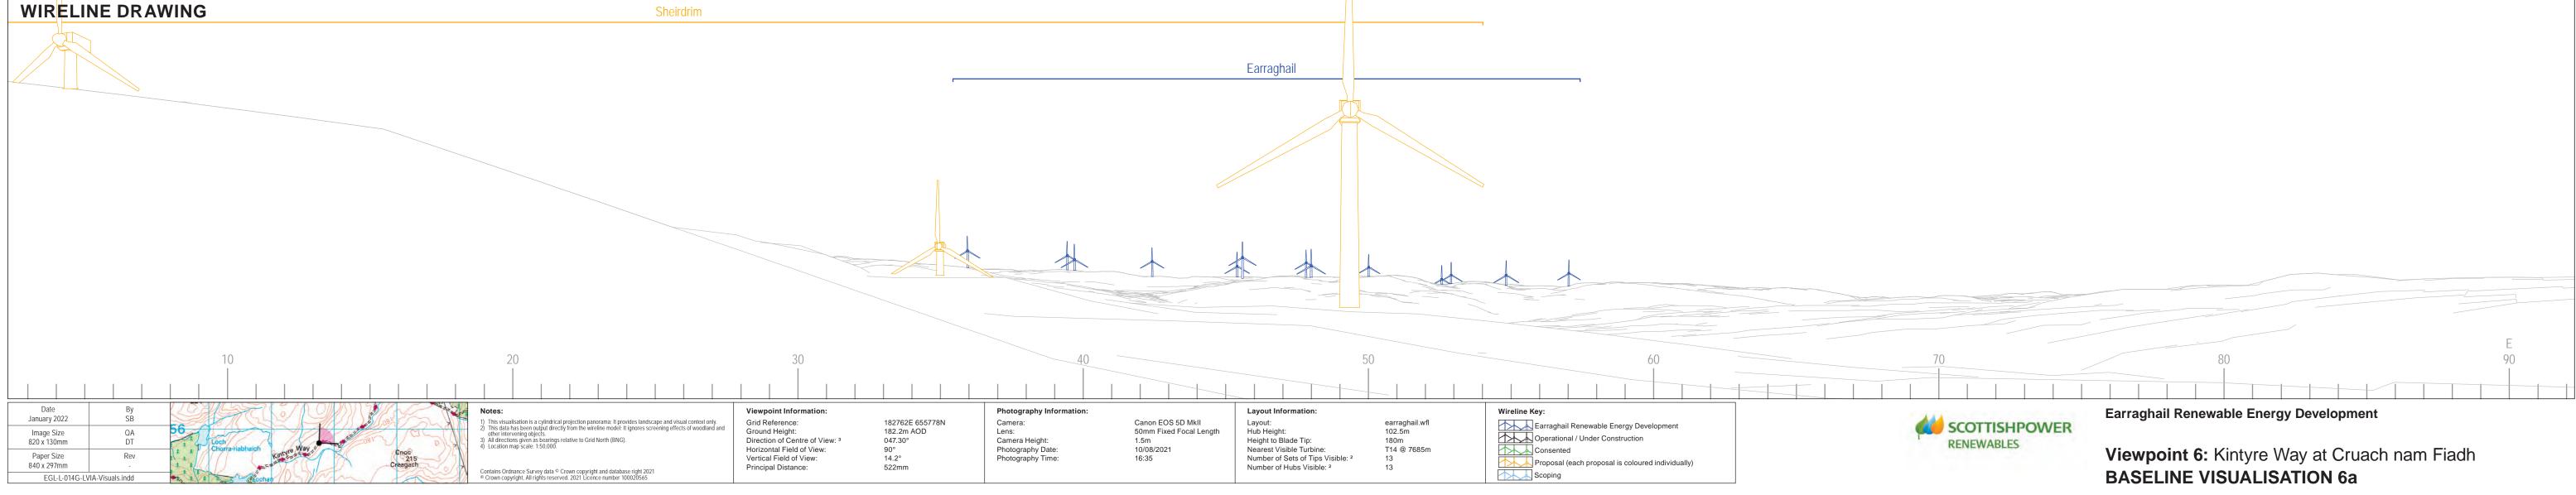

### Viewpoint Information

- Grid Reference: Ground Height: Direction of Centre of View: <sup>3</sup> Horizontal Field of View: Vertical Field of View: Principal Distance:
- 182762E 655778N 182.2m AOD 047.30° 53.5° 18.2° 812.5mm

## Photography Information: Camera: Lens: Camera Height: Photography Date: Photography Time:

Canon EOS 5D MkII 50mm Fixed Focal Length 1.5m 10/08/2021 16:35

#### Layout Information: Layout:

earraghail.wfl 102.5m 180m T14 @ 7685m Hub Height: Height to Blade Tip: Nearest Visible Turbine: Number of Sets of Tips Visible: <sup>2</sup> Number of Hubs Visible: <sup>2</sup> 13 13